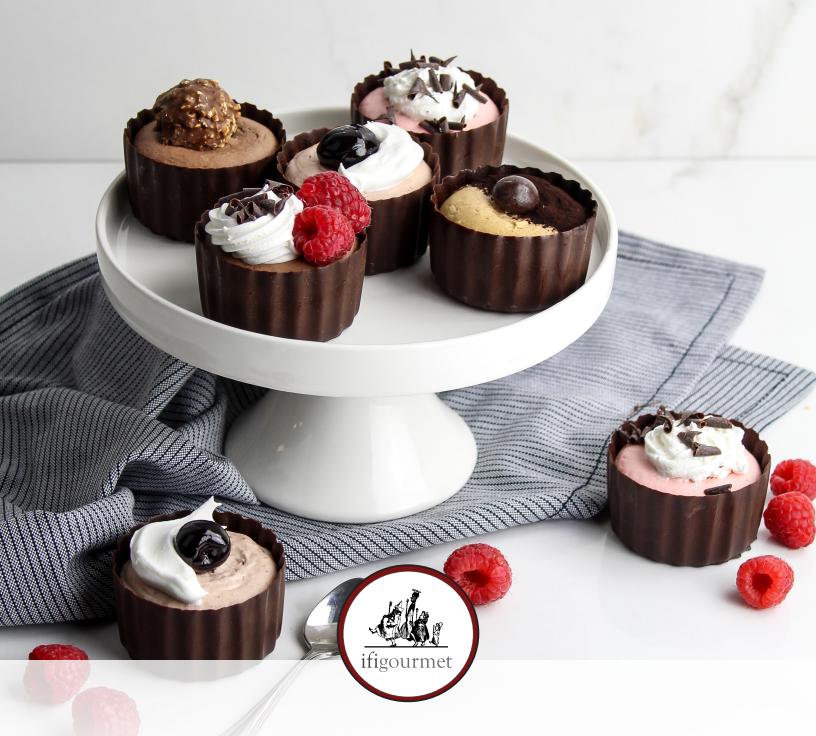

## Classic Convenience by ifigourmet

Our mousse filled chocolate cups are made with high quality ingredients, chocolate, and flavors. Smooth, creamy mousse naturally flavored and colored with Dreidoppel Flavor Pastes fill a premium dark chocolate cup with sophisticated ridges. Try every flavor!

### Serving and Storage

**Thaw** in refrigeration for 3 hours before serving. **Store** frozen for up to 12 months and 3 days in a refrigerated case.

Serve plainly.

Every cup comes filled just below the rim with a luscious mousse.

Decorate.

Add your personal touch with decor, fresh fruit, and more.