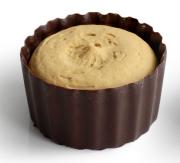

CHOCOLATE

2.52"

STRAWBERRY

LATTE MACCHIATO

AMARENA CHERRY

IFI 6140

An elegantly designed chocolate cup filled with smooth, creamy dark chocolate mousse.

IFI 6141

An elegantly designed chocolate cup filled with smooth, creamy mousse with a fresh strawberry flavor.

IFI 6142

An elegantly designed chocolate cup filled with smooth, creamy mousse with a robust Italian coffee flavor.