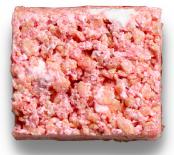

#### STRAWBERRY

## BROWN BUTTER CHOCOLATE CHIP

IFI 6150

Classic vanilla flavored marshmallow and crisped rice brightened up with naturally colored rainbow sprinkles.

IFI 6151

An abundance of strawberry flavor mixed with light creamy marshmallow and crisped rice.