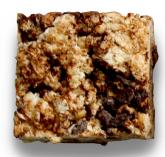

## BROWN BUTTER CHOCOLATE CHIP

IFI 6150

Classic vanilla flavored marshmallow and crisped rice brightened up with naturally colored rainbow sprinkles.

IFI 6151

An abundance of strawberry flavor mixed with light creamy marshmallow and crisped rice.

IFI 6152

Robust coffee flavor combined with dark chocolate chips throughout fluffy marshmallow coated crisped rice

IFI 6153

Melty Luker dark chocolate chips swirled into gooey marshmallow coated crisped rice with notes of delicious brown butter.