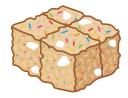

#### VANILLA SPRINKLE

≈3.00"

## BROWN BUTTER CHOCOLATE CHIP

IFI 6150

Classic vanilla flavored marshmallow and crisped rice brightened up with naturally colored rainbow sprinkles.

IFI 6151

An abundance of strawberry flavor mixed with light creamy marshmallow and crisped rice.