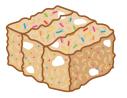

#### VANILLA SPRINKLE

≈3.00"

## BROWN BUTTER CHOCOLATE CHIP

IFI 6150

Classic vanilla flavored marshmallow and crisped rice brightened up with naturally colored rainbow sprinkles.

IFI 6151

An abundance of strawberry flavor mixed with light creamy marshmallow and crisped rice.