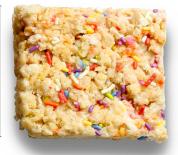

#### VANILLA SPRINKLE

≈3.00"

## BROWN BUTTER CHOCOLATE CHIP

IFI 6150

Classic vanilla flavored marshmallow and crisped rice brightened up with naturally colored rainbow sprinkles.

IFI 6151

An abundance of strawberry flavor mixed with light creamy marshmallow and crisped rice.