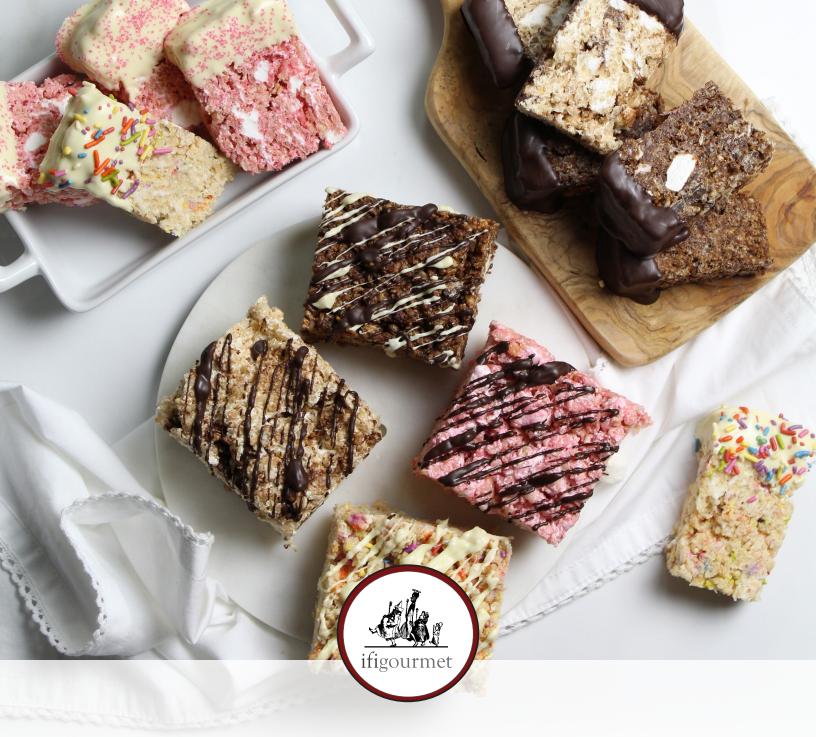

### Gooey, Light, and Crispy Bars by ifigourmet

**PACKAGING:** 36 pc/box (three 12"X 8.5" slabs, each containing twelve, ≈4 oz pre-cut bars)

Our crispy marshmallow bars are made with crisp rice cereal, real butter, and are naturally flavored and colored using Dreidoppel Flavor Pastes. Each bar is light, fluffy, and crispy with whole, gooey marshmallows throughout and loaded with all natural inclusions. Try every flavor!

#### VANILLA SPRINKLE

≈3.00"

#### STRAWBERRY

## ESPRESSO CHOCOLATE CHIP

## BROWN BUTTER CHOCOLATE CHIP

IFI 6150

Classic vanilla flavored marshmallow and crisped rice brightened up with naturally colored rainbow sprinkles.

IFI 6151

An abundance of strawberry flavor mixed with light creamy marshmallow and crisped rice.

IFI 6152

Robust coffee flavor combined with dark chocolate chips throughout fluffy marshmallow coated crisped rice

IFI 6153

Melty Luker dark chocolate chips swirled into gooey marshmallow coated crisped rice with notes of delicious brown butter.

Serve as one generous portion.

pre-cut portions

Divide into four small cubes.

two perpendicular cuts

Slice into two or three slim bars.

one or two parallel cuts

Dip, drizzle, and decorate to your desire.

add a personal touch