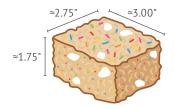

### Gooey, Light, and Crispy Bars by ifigourmet

**PACKAGING:** 36 pc/box (three 12"X 8.5" slabs, each containing twelve, ≈4 oz pre-cut bars)

Our crispy marshmallow bars are made with crisp rice cereal, real butter, and are naturally flavored and colored using Dreidoppel Flavor Pastes. Each bar is light, fluffy, and crispy with whole, gooey marshmallows throughout and loaded with all natural inclusions. Try every flavor!

#### VANILLA SPRINKLE

≈3.00"

## BROWN BUTTER CHOCOLATE CHIP

IFI 6150

Classic vanilla flavored marshmallow and crisped rice brightened up with naturally colored rainbow sprinkles.

IFI 6151

An abundance of strawberry flavor mixed with light creamy marshmallow and crisped rice.