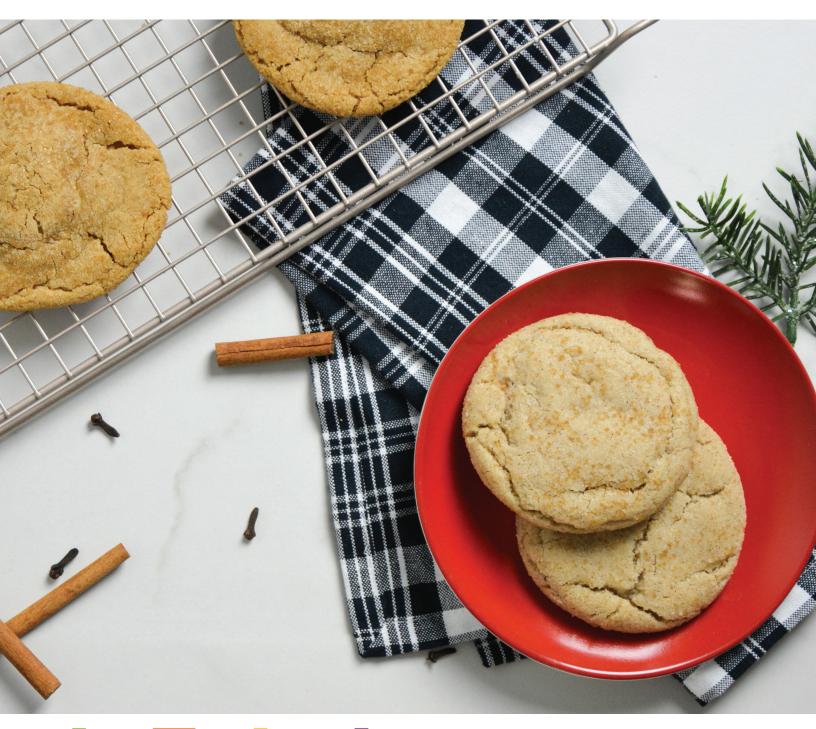

# Dreidoppel Powdered Baking Flavors

Flavored spicing made simple. It is no longer necessary to weigh single spices, thus saving time and labor!

|   | PRODUCT                             | DESCRIPTION                                                                                                                        | PACKAGING      | DOSAGE          | DIETARY TAGS |
|---|-------------------------------------|------------------------------------------------------------------------------------------------------------------------------------|----------------|-----------------|--------------|
| * | DRE 17825 7<br><b>Spekulatius</b>   | Made with mace, cinnamon, bitter almond, cloves, and<br>piment. Perfectly suitable for the traditional spiced<br>Christmas cookie. | 1/3.30 lb pail | 0.3% (3g:1000g) | Kosher 👌     |
| * | DRE 17925 4<br><b>Christstollen</b> | Great for heavily spiced yeast dough. Made with cinnamon, marcis, cardamom, coriander oil and vanilla extract.                     | 1/3.30 lb pail | 4% (40g:1000g)  | 00           |