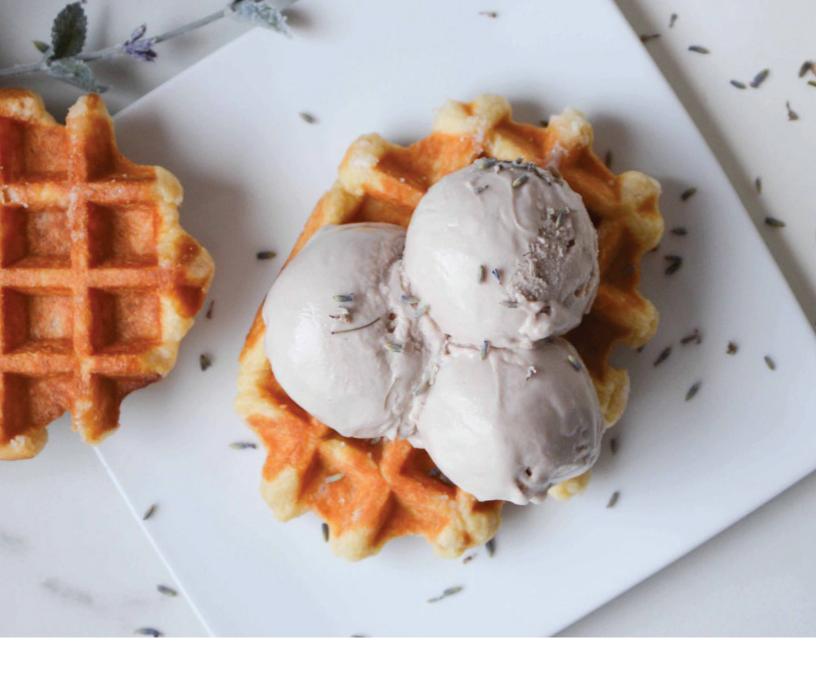

### **Dreidoppel Flavor & Nut Pastes**

Perfect to flavor gelato, macaroons, brownies, coffee, and more!

| PRODUCT                                | DESCRIPTION                                                                                                                        | DOSAGE                   | DIETARY TAGS  |
|----------------------------------------|------------------------------------------------------------------------------------------------------------------------------------|--------------------------|---------------|
| DRE 21604 1<br><b>Caramel</b>          | Dark, vivid paste with 35% burnt sugar.                                                                                            | 3% (30g:1000g)           | KOSHER 👌      |
| DRE 19904 7<br><b>Coconut - Smooth</b> | An aromatic coconut flavor paste with a smooth texture.                                                                            | 5-7% (50-70g:1000g)      | KOSHER 👌      |
| DRE 22904 1<br><b>Creme de Menthe</b>  | Fresh peppermint taste!                                                                                                            | 6% (60g:1000g)           | KOSHER 👌      |
| DRE 43704 0<br><b>Elderflower</b>      | Fresh, floral aromas with hints of pear, apricot, and grapefruit.                                                                  | 5% (50g:1000g)           | 0             |
| DRE 45504 4<br>Ginger                  | Spicy and exotic flavor made with 14% real ginger pulp from Madagascar.                                                            | 5-10%<br>(50-100g:1000g) | KOSHER 💧      |
| DRE 24320 7<br>Hibiscus                | Dark pink in color and fruity, floral, and slightly tart in taste.                                                                 | 5% (50g:1000g)           | KOSHER 👌      |
| DRE 23820 3<br>Lavender                | Pleasant flowery, spicy perfumed notes. Contains lavender extract.                                                                 | 5% (50g:1000g)           | <b>KOSHER</b> |
| DRE 22404 6<br><b>Pistachio</b>        | Natural pistachio flavor with natural green color and 5% pistachio nut pulp.                                                       | 6% (60g:1000g)           | KOSHER 👌      |
| DRE 25320 6<br><b>Rose</b>             | Fine rose taste with other natural flavors.                                                                                        | 5% (50g:1000g)           | <b>KOSHER</b> |
| DRE 24004 6<br><b>Tiramisu</b>         | For the dessert lover! Authentic flavor of the world famous Italian dessert with 6% coffee extract and 3% brandy.                  | 4-5% (40g-50g:1000g)     | 03            |
| DRE 21204 3<br><b>Truffle Praline</b>  | Not only for truffle ganache! Includes hazelnut, rum and cocoa notes.                                                              | 5% (50g:1000g)           | 03            |
| DRE 21804 5<br>Vanilla Bourbon         | Vanilla Bourbon     A popular, classic taste for pastries!       DRE 22004 8     Natural vanilla flavor with extra amounts of pods |                          | KOSHER 👌      |
| DRE 22004 8<br><b>Vanilla Moroni</b>   |                                                                                                                                    |                          | KOSHER 👌      |
| DRE 24204 0<br><b>Viennese Almond</b>  | Famous taste of roasted almonds! An exquisite flavor and 10% almond pulp.                                                          | 5% (50g:1000g)           | KOSHER 👌      |
| DRE 42504 7<br><b>Walnut</b>           | Taste of roasted walnuts with 10% walnut pulp.                                                                                     | 2% (20g:1000g)           | KOSHER 👌      |