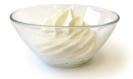

### Fond Royal Mousse Mixes

**Directions:** Mix 7 oz (200 g) of Fond Royal and 8.8 oz (250 g) of cold water (77°F/25°C). Fold into the 35 oz (1,000 g) of medium peak whipped cream. Pipe the prepared mousse into individual rings or cups. Chill to set approximately 1 hour before serving.